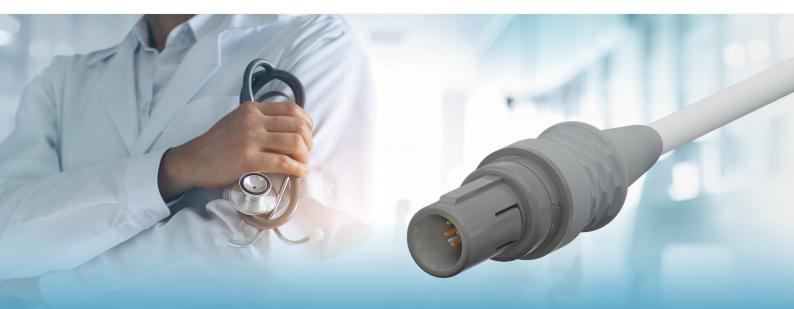

## **ODU MEDI-SNAP**<sup>®</sup> DISPOSABLE SYSTEM SOLUTION

The new ODU MEDI-SNAP<sup>®</sup> Disposable System Solution is suitable for every application in the medical sector where a single-use connection is needed and high volumes are required. This product is compatible to all ODU MEDI-SNAP<sup>®</sup> receptacles and in-line receptacles also already installed in the field.

Possible applications for this solution are catheters, sensor cables or SpO2 adapter cables. The ODU MEDI-SNAP® Disposable System Solution is supplied fully assembled with the matching cable.

## **FEATURES**

- Break-Away locking option
- 25 mating cycles
- Mateable to all standard ODU MEDI-SNAP® receptacles and in-line receptacles size 1
- 2 to 8 positions
- IP67
- Connector color: White or Gray
- Cable color: White